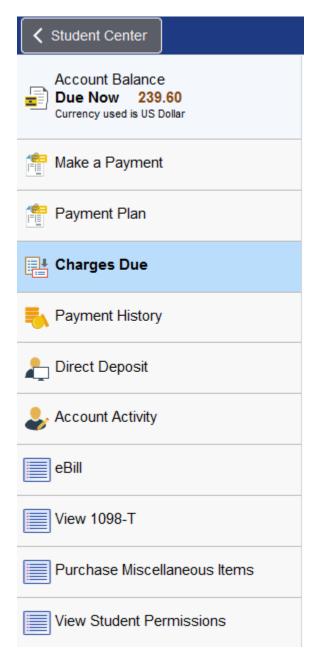

inancial Account                                                                                                | Financial Aid               | And | Graduation       | Transcript and Verification |  |  |  |
| -                     | <b>1</b>                                                                                                         |                             | Hos                                     |                  | E Stu                       |  |  |  |
| Renner                | Payment Due                                                                                                      | LaConto                     | LE                                      | HONORS COLLEGE   | JUNI Ser                    |  |  |  |



4. Click on 'Charges Due' from the side menu.



## 5. From this page, you will be able to view a summary by due date

|                           | Charges Due         |                            | Q   | :       | $\oslash$ |
|---------------------------|---------------------|----------------------------|-----|---------|-----------|
| What I Owe                |                     |                            |     |         |           |
| Summary E                 | 3y Due Date         | Detail Of Charges Due      |     |         |           |
| Due Date                  |                     |                            | Amo | ount Du | e         |
| 01/07/2022                |                     |                            |     | 239.6   | 60        |
| Total Amount Due          |                     |