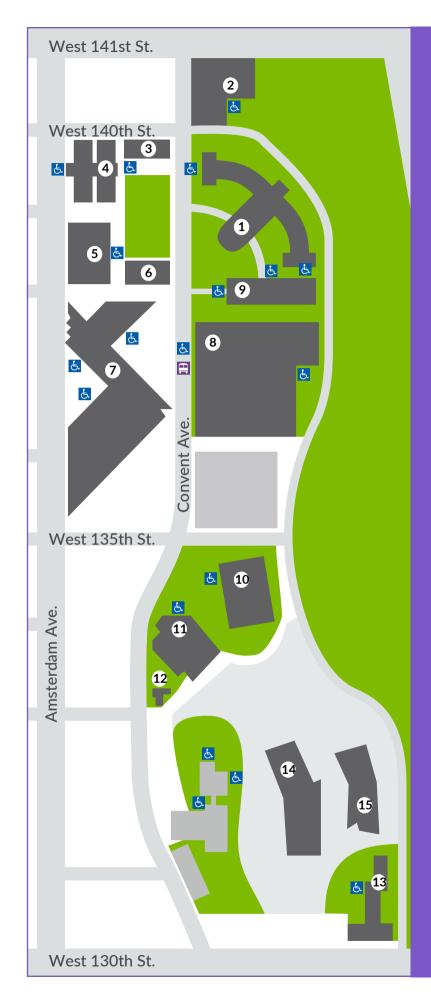

- 1 Shepard Hall
- 2 Steinman Hall The Grove School of Engineering
- 3 Baskerville Hall
- 4 Compton-Goethals Hall
- 5 Townsend Harris Hall- CUNY School of Medicine
- **6** Wingate Hall
- 7 North Academic Center (NAC)
- 8 Marshak Science Building
- 9 Wille Administration Building
- 10 Spitzer Hall The Spitzer School of Architecture
- **11** Aaron Davis Hall
- 12 Schiff House Child Development Center
- 13 The Towers
- 14 City College Center for Discovery & Innovation
- 15 CUNY Advanced Science Research Center