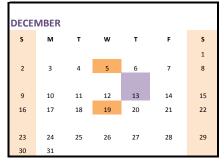

#### Wednesday, November 28 TENTATIVE IF NEEDED

Wednesday, December 5, 2018

PLENARY - Tenure/Promotion Appeals and Special Leaves. Applications for Librarians' Professional Reassignment Leave

#### Wednesday, December 19 TENTATIVE IF NEEDED

Note: Applications for Fellowship Leave beginning Fall 2019/Spring 2020 due to HR December 15.