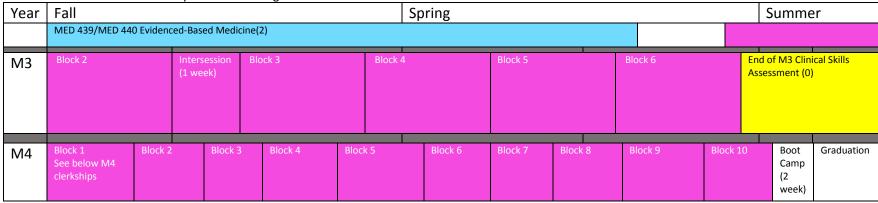

## **CUNY School of Medicine 7 year BS/MD Courses and Clerkships**

Credits are indicated in () for U1-M2 years

Weeks are in () for M3 and M4 years

\*indicates this can be taken in any semester during U1-U3

### All M3 Blocks offer the following:

Internal Medicine(8)

Family Medicine(8)

Psychiatry(6)

Neurology(2)

Surgery(6)

Obstetrics/Gynecology(6)

Pediatrics(8)

Elective 1(2)

Elective 2(2)

### All M4 blocks offer the following:

ICU(4)

Emergency medicine(4)

Sub Internship(4)

Elective(4)

NO ICU block 1 NO SUB-I block 10

#### Colors

Light Grey-CCNY

Light blue-CHASM MED courses

Green-Basic science MED courses

Red- Pre-clerkship clinical curriculum

Pink-Clerkship clinical curriculum

Yellow -assessments